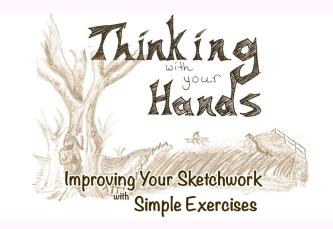

#### Learning to Draw for Beginning Artists

Two new classes are now available on Skillshare. Learning to Draw: The Basic Forms and Thinking with Your Hands: Improving Your Sketchwork with Simple Exercises both are designed to help new artists build their drawing skills.

Lay your foundations in the art of drawing with *Learning* to *Draw* by learning the ins and outs of the four basic forms that make up our world: the cube, cylinder, cone, and sphere. While in *Thinking with Your Hands* I cover some basic exercises for sketching, such as gesture drawings for capturing movement and timed exercises for warming up your fingers. Each class is geared toward beginning artists and covers the different supplies and different methods of how to use them.