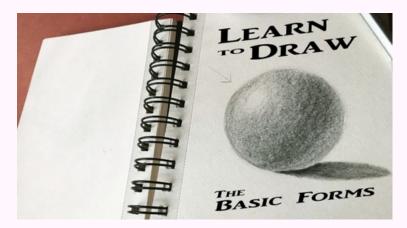

#### Learning to Draw for Beginning Artists

Two new classes are now available on Skillshare. Learning to Draw: The Basic Forms and Thinking with Your Hands: Improving Your Sketchwork with Simple Exercises both are designed to help new artists build their drawing skills.

Lay your foundations in the art of drawing with *Learning* to *Draw* by learning the ins and outs of the four basic forms that make up our world: the cube, cylinder, cone, and sphere. While in *Thinking with Your Hands* I cover some basic exercises for sketching, such as gesture drawings for capturing movement and timed exercises for warming up your fingers. Each class is geared toward beginning artists and covers the different supplies and different methods of how to use them.